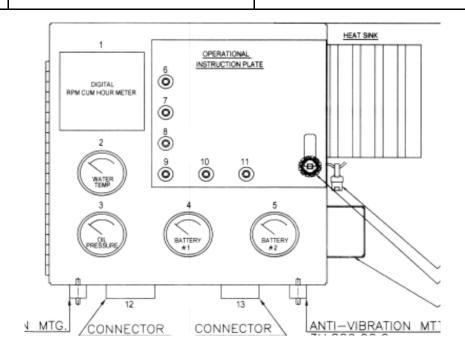

## Instrumentation Panel Specification

Panel Manufacturer..... KOEL

Electrical System Voltage...... 12V dc ( Dual Battery Bank)

Agency Approval...... FM/UL Approved Panel Mounting ..... Engine Mounted.

Panel contruction material..... CRCA 14mm thickness

Panel power supply Connectivity..... From Bottom side through Connectors.

Panel Metering....... On Front Door.

Customer specification...... As per FM/UL Standard

Panel Circuit saftey..... MCB(Circuit Breaker)

Panel special features..... Engine start (1&2)

Auto/Maual

Digital RPM /Hour meter Engine Oil pressure meter

Engine Coolant Tempratuire meter

Battery Voltage 1 & 2 meter

Engine Over speed shut-dow with indicator with Reset

features

Engine Stop switch

Panel Compitable with Fire Pump Controller panel

remote operating system. Low Lube oil Pressure

Engine Coolant High Tempratuire

Engine Saftey Alarams..... Over Speed

**Engine Running** 